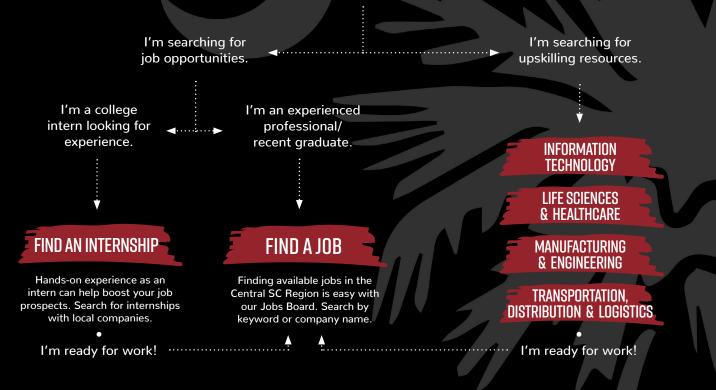

#### WHAT IS START CENTRAL?

*Start Central* is the newest job search tool available in the Central SC Region. Showcasing opportunities available within a 50-mile radius of the center of the Region - Columbia, S.C. - job seekers can view and apply to listings at companies across a wide spectrum of industries and sizes.

Looking to enhance your skills to make yourself more marketable or shift careers completely? *Start Central* dives into some of the fastest-growing industries in the area and provides resources on local upskilling education to help you get prepared.

#### WHO IS IT FOR?

Anyone who is interested in work, education or play in the Central SC Region! *Start Central* was created to help locals and non-natives find jobs and internships, get the training they need for careers in flourishing local industries, and discover ways to immerse themselves in our communities.

#### HOW DO I APPLY FOR JOBS I FIND ON THE SITE?

So you find a job you're interested in? That's great! Applying is simple. Just click the "READ MORE" button displayed on the job tile and you'll be directed to the company's primary posting site. Many of the jobs listed on *Start Central* are sourced from popular, reputable board(s), such as Indeed, through proprietary technology. Other listings are input by CSCA staff working directly with companies.