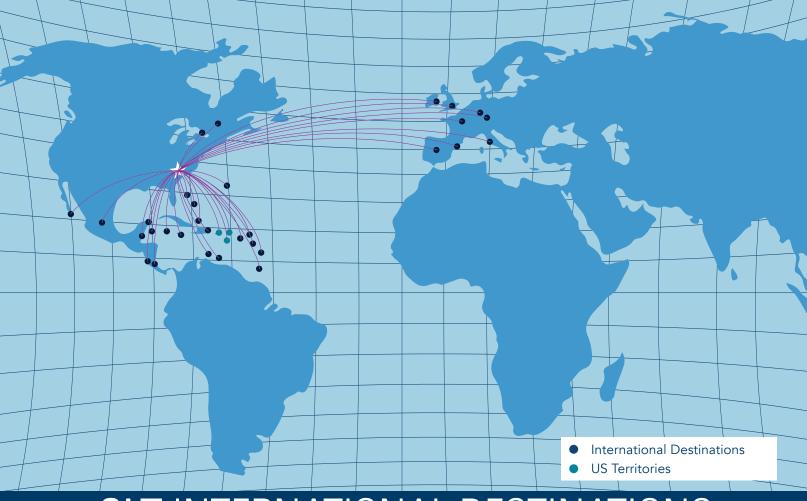

# **CLT** INTERNATIONAL DESTINATIONS

#### NONSTOP SERVICE TO 34 INTERNATIONAL DESTINATIONS & THREE US TERRITORIES

- Antiqua and Barbuda\*
- Aruba, Dutch Caribbean
- Barcelona, Spain\*
- Belize City, Belize
- Bermuda\*
- Bridgetown, Barbados
- Cancún, Mexico
- Cozumel, Mexico\*
- Curação, Dutch Caribbean
- Dublin, Ireland\*
- Frankfurt, Germany
- Freeport, Bahamas
- George Town, Grand Cayman Island
- George Town, Bahamas\*
- Havana, Cuba
- Liberia, Costa Rica\*
- · London, England

- Los Cabos, Mexico
- Madrid, Spain
- Mexico City, Mexico
- Montego Bay, Jamaica
- Montreal, Canada
- Munich, Germany
- Nassau, Bahamas
- Paris, France
- Puerto Plata, Dominican Republic
- Providenciales, Turks & Caicos
- Punta Cana, Dominican Republic
- Rome, Italy
- San José, Costa Rica
- St. Kitts and Nevis\*
- St. Lucia
- St. Maarten, Dutch Caribbean
- Toronto, Canada

- San Juan, Puerto Rico
- St. Croix, U.S. Virgin Islands
- St. Thomas, U.S. Virgin Islands

\* Seasonal service