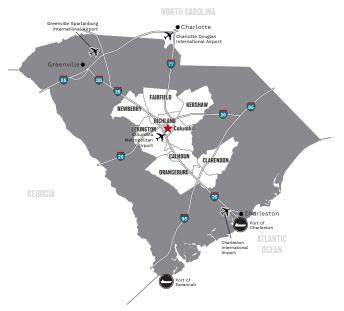

#### **INFRASTRUCTURE**

The Central SC Region is home to four major interstates, all easily accessible throughout the region: I-20, I-26, I-77, I-95. These interstates make for smooth travel when commuting to the region's major airport and the state's major port.

Running through the center of the county, Interstate 77 provides direct access into SC's capital, Columbia, and Charlotte, NC.

20 miles S

28 miles W

87 miles E

Columbia Metropolitan Airport (CAE): as little as a 30 minute drive away, it features a UPS air hub and Foreign Trade Zone 127.

Port of Charleston: accessible within a 2 hour drive; nationally recognized as one of the most efficient and effective ports. New Hugh Leatherman Terminal opened in 2021 to accomodate larger neo-Panamax vessels.

Rail system served by Norfolk Southern.