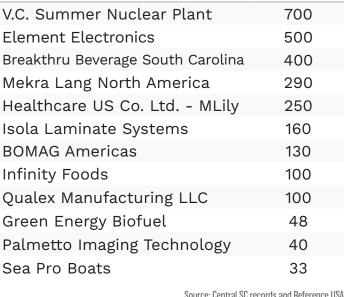

### DRIVE TIME LABOR FORCE

TOP PRIVATE EMPLOYERS

Source: Central SC records and Reference USA

**EMPLOYEES** 