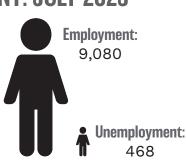

#### **EMPLOYMENT: JULY 2023**

**Labor Force:** 9,548

**Unemployment Rate:** 4.9%

Per Capita Income: \$48,634

Source: US Bureau of Labor Statistics