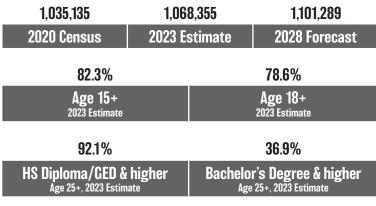

## 60-MINUTE DRIVE TIME POPULATION

Source: US Census Bureau, Census 2010 Summary File 1. Esri forecasts for 2023 and 2028.