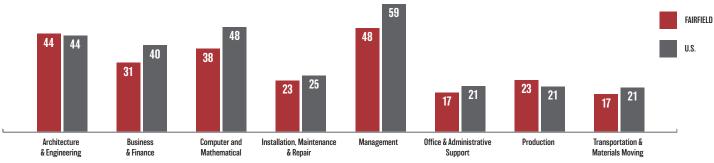

#### **HOURLY WAGES FOR SELECT OCCUPATIONS**

Source: Lightcast, Occupation Table, Average Hourly Earnings, 2022-2023; wage values have been rounded to whole dollar