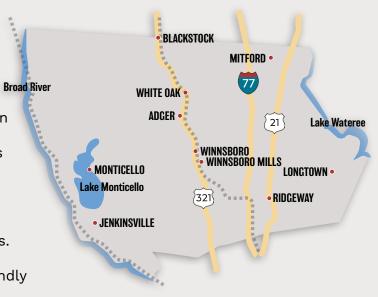

# At A Glance: FAIRFIELD COUNTY

Formed in 1785, Fairfield County nestled between the two thriving metropolitan areas - Columbia, South Carolina and Charlotte, North Carolina. It's county seat, Winnsboro, is just 28 miles from Columbia and 66 miles from Charlotte. Fairfield County has built a reputation for attracting both domestic and international businesses, like BOMAG Americas, Mekra Lang, and Sea Pro Boats. The county has ample industrial space located throughout its 687 square miles of business friendly soil to continue growing its company portfolio.

Running through the center of the county, Interstate 77 provides direct access into SC's capital, Columbia, and Charlotte, NC.

20 miles S

28 miles W

87 miles E

Columbia Metropolitan Airport (CAE): as little as a 30 minute drive away, it features a UPS air hub and Foreign Trade Zone 127.